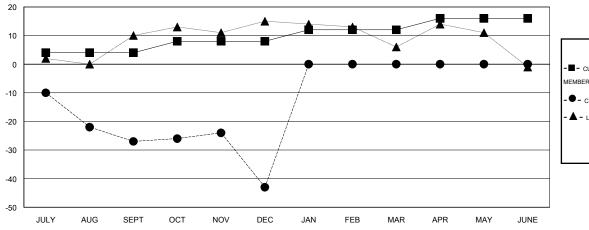

#### GOALS AND ACTUAL MEMBERS CUMULATIVE

|      | CURRENT | YEAR | GOALS | FOR | NEV |
|------|---------|------|-------|-----|-----|
| иЕМВ | ERS     |      |       |     |     |

- CURRENT YEAR ACTUAL MEMBERS

- ▲ - LAST YEAR ACTUAL MEMBERS

| DROPPED CLUBS: 1 |    | 7 CLUBS OF 31 ADDED 1 OR MORE | GENDER DISTRIBUTION |              |    |
|------------------|----|-------------------------------|---------------------|--------------|----|
|                  |    | NEW MEMBERS                   | MALE                | 553 (73.34%) |    |
|                  |    |                               | FEMALE              | 201 (26.66%) |    |
| DROPPED MEMBERS  |    |                               |                     |              |    |
| DECEASED         | 7  | CLICK HERE FOR HEALTH         | EANILY LINE MEMBERS |              | 97 |
| CLUB CANCELLED   | 16 | ASSESSMENT DATA               | FAMILY UNIT MEMBERS |              | 47 |
| OTHER            | 32 |                               | HEAD OF HOUSEHOLD   |              |    |
| TOTAL            | 55 |                               | NON-HEAD OF HOUSEHO | DLD          | 50 |